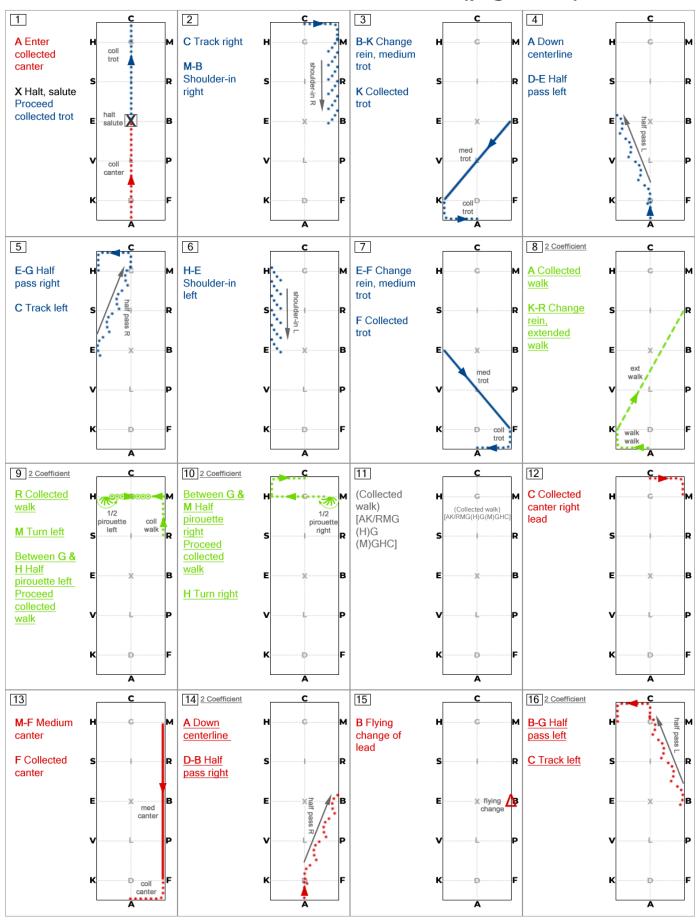

### 2023 USEF FOURTH LEVEL TEST 2 (page 1 of 2)

## 2023 USEF FOURTH LEVEL TEST 2 Call Sheet

|     |                | Test                                                          | Coefficient |
|-----|----------------|---------------------------------------------------------------|-------------|
| 1.  | A              | Enter collected canter                                        |             |
|     | X              | Halt, salute                                                  |             |
|     | - •            | Proceed collected trot                                        |             |
| 2.  | С              | Track right                                                   |             |
|     | M – B          | Shoulder-in right                                             |             |
| 3.  | B – K          | Change rein, medium trot                                      |             |
| ]   | K              | Collected trot                                                |             |
| 4.  | A              | Down centerline                                               |             |
| "   | D – E          | Half pass left                                                |             |
| 5.  | E – G          | Half pass right                                               |             |
| ]   | C              | Track left                                                    |             |
| 6.  | H – E          | Shoulder-in left                                              |             |
| 7.  | E – F          | Change rein, medium trot                                      |             |
| '.  | F              | Collected trot                                                |             |
| 8.  | A              | Collected walk                                                |             |
| 0.  | K – R          | Change rein, extended walk                                    |             |
| 9.  | R              | Collected walk                                                |             |
| ]   | M              | Turn left                                                     |             |
|     | Between G & H  | Half pirouette left                                           |             |
|     | Detcen G & H   | Proceed collected walk                                        |             |
| 10. | Between G & M  | Half pirouette right                                          |             |
| 10. | Section of a M | Proceed collected walk                                        |             |
|     | Н              | Turn right                                                    |             |
| 11. | • •            | (Collected walk) [AK/RMG(H)G(M)GHC]                           |             |
| 12. | С              | Collected canter right lead                                   |             |
| 13. | M – F          | Medium canter                                                 |             |
| 10. | F              | Collected canter                                              |             |
| 14. | A              | Down centerline                                               |             |
| ]   | D – B          | Half pass right                                               |             |
| 15. | В              | Flying change of lead                                         |             |
| 16. | B – G          | Half pass left                                                |             |
|     | C              | Track left                                                    |             |
| 17. | H – X – F      | Change rein extended canter                                   |             |
|     | F              | Collected canter and flying change of lead                    |             |
| 18. | K – X          | On diagonal develop very collected canter                     |             |
|     | Approaching X  | Working pirouette right toward the letter F                   |             |
|     | Toward F       | Proceed collected canter                                      |             |
| 19. | K – X – M      | Change rein, three flying changes of lead every fourth stride |             |
| 20. | H – X          | On diagonal develop very collected canter                     |             |
| -3. | Approaching X  | Working pirouette left toward the letter M                    |             |
|     | Toward M       | Proceed collected canter                                      |             |
| 21. | Н              | Collected trot                                                |             |
| 22. | S – F          | Change rein, extended trot                                    |             |
|     | F              | Collected trot                                                |             |
| 23. | A              | Down centerline                                               |             |
|     | X              | Halt, salute                                                  |             |
|     | ^              | Trait, salute                                                 | 1           |

READER PLEASE NOTE: Anything in parentheses should not be read.