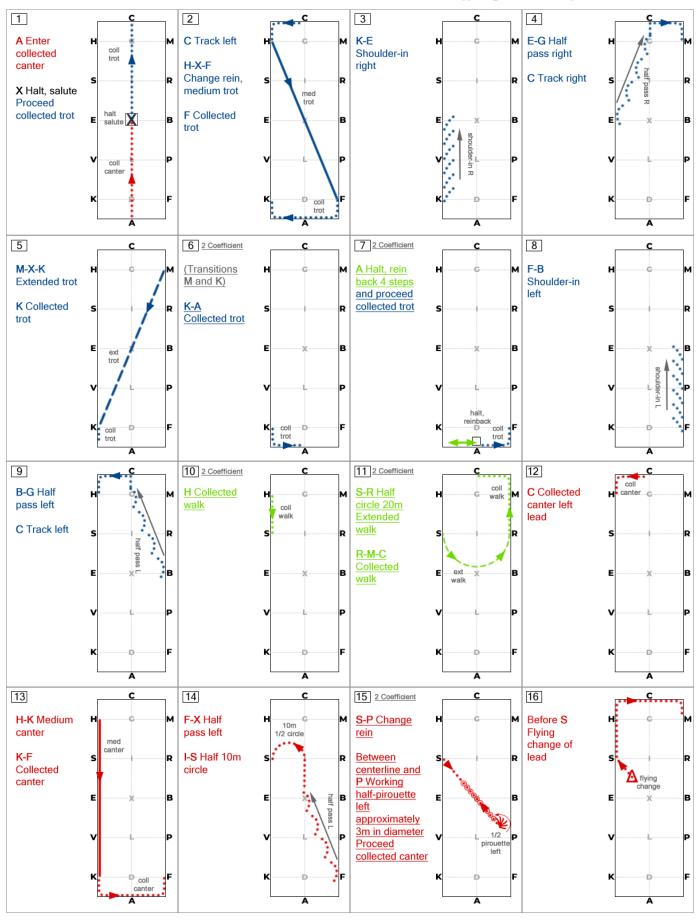

## 2023 USEF FOURTH LEVEL TEST 1 Call Sheet

|     |               | Test                                                                              | Coefficient |
|-----|---------------|-----------------------------------------------------------------------------------|-------------|
| 1.  | A             | Enter collected canter                                                            |             |
|     | Χ             | Halt, salute                                                                      |             |
|     |               | Proceed collected trot                                                            |             |
| 2.  | С             | Track left                                                                        | 2           |
|     | H - X - F     | Change rein, medium trot                                                          |             |
|     | Over X        | 6 – 7 steps collected trot                                                        |             |
|     | F             | Collected trot                                                                    |             |
| 3.  | K – X         | Half pass right                                                                   | 2           |
| 4.  | X – H         | Half pass left                                                                    | 2           |
| 5.  | M –X –K       | Change rein, extended trot                                                        |             |
|     | K             | Collected trot                                                                    |             |
| 6.  |               | (Transitions M and K)                                                             |             |
|     | K - A - F     | Collected trot                                                                    |             |
| 7.  | F – B         | Shoulder-in left                                                                  |             |
|     | В             | Turn left                                                                         |             |
| 8.  | E             | Turn right                                                                        |             |
|     | E – H         | Shoulder-in right                                                                 |             |
| 9.  | С             | Collected walk                                                                    |             |
|     | M             | Turn right                                                                        |             |
|     | Between G & H | Half pirouette right                                                              |             |
|     |               | Proceed collected walk                                                            |             |
| 10. | Between G & M | Half pirouette left                                                               |             |
|     |               | Proceed collected walk                                                            |             |
|     | Н             | Turn left                                                                         |             |
| 11. |               | (Collected walk) [CMG(H)G(M)GHS]                                                  | 2           |
| 12. | S – P         | Extended walk                                                                     | 2           |
|     | Р             | Collected walk                                                                    |             |
| 13. | F             | Collected canter, right lead                                                      |             |
| 14. | Α             | Down centerline                                                                   |             |
|     | D – B         | Half pass right                                                                   |             |
| 15. | B - M         | Counter canter                                                                    |             |
|     | M             | Flying change of lead                                                             |             |
| 16. | С             | Circle left 20m, 5-6 strides of very collected canter between quarterlines        | 2           |
| 17. | H – K         | Medium canter                                                                     |             |
|     | K             | Collected canter                                                                  |             |
| 18. | Α             | Down centerline                                                                   |             |
|     | D – E         | Half pass right                                                                   |             |
| 19. | E – H         | Counter canter                                                                    |             |
|     | Н             | Flying change of lead                                                             |             |
| 20. | M – F         | Extended canter                                                                   |             |
|     | F             | Collected canter                                                                  |             |
| 21. |               | (Transitions M and F)                                                             |             |
|     | F – A – K     | Collected canter                                                                  |             |
| 22. | K - X - M     | Change rein, 3 single flying changes of lead, near first quarterline, near X, and | 2           |
|     |               | near last quarterline                                                             |             |
| 23. | Н             | Collected trot                                                                    |             |
| 24. | E             | Turn left                                                                         |             |
|     | Χ             | Turn left                                                                         |             |
|     | G             | Halt, salute                                                                      |             |

READER PLEASE NOTE: Anything in parentheses should not be read.