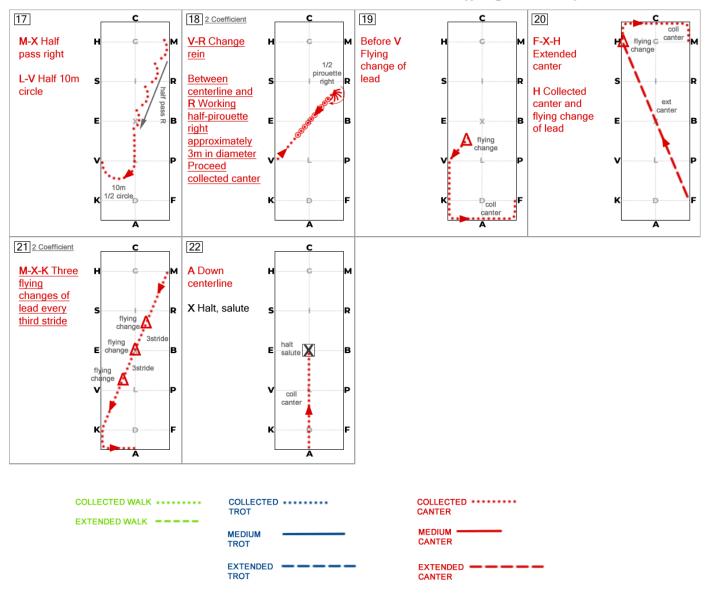

## 2023 USEF FOURTH LEVEL TEST 3 Call Sheet

|     |                       | Test                                                      | Coefficient |
|-----|-----------------------|-----------------------------------------------------------|-------------|
| 1.  | A                     | Enter collected canter                                    |             |
|     | Χ                     | Halt, salute                                              |             |
|     |                       | Proceed collected trot                                    |             |
| 2.  | С                     | Track left                                                |             |
|     | H - X - F             | Change rein, medium trot                                  |             |
|     | F                     | Collected trot                                            |             |
| 3.  | K – E                 | Shoulder-in right                                         |             |
| 4.  | E – G                 | Half pass right                                           |             |
|     | С                     | Track right                                               |             |
| 5.  | M – X – K             | Extended trot                                             |             |
|     | K                     | Collected trot                                            |             |
| 6.  |                       | (Transitions M and K)                                     | 2           |
|     | K – A                 | Collected trot                                            |             |
| 7.  | A                     | Halt, rein back 4 steps and proceed collected trot        | 2           |
| 8.  | F – B                 | Shoulder-in left                                          |             |
| 9.  | B – G                 | Half pass left                                            |             |
|     | С                     | Track left                                                |             |
| 10. | Н                     | Collected walk                                            | 2           |
| 11. | S – R                 | Half circle 20m Extended walk                             | 2           |
|     | R - M - C             | Collected walk                                            |             |
| 12. | С                     | Collected canter left lead                                |             |
| 13. | H – K                 | Medium canter                                             |             |
|     | K – F                 | Collected canter                                          |             |
| 14. | F – X                 | Half pass left                                            |             |
|     | I – S                 | Half 10m circle                                           |             |
| 15. | S – P                 | Change rein                                               | 2           |
|     | Btwn centerline and P | Working half-pirouette left approximately 3m in diameter  |             |
|     |                       | Proceed collected canter                                  |             |
| 16. | Before S              | Flying change of lead                                     |             |
| 17. | M – X                 | Half pass right                                           |             |
|     | L – V                 | Half 10m circle                                           |             |
| 18. | V – R                 | Change rein                                               | 2           |
|     | Btwn centerline and R | Working half-pirouette right approximately 3m in diameter |             |
|     |                       | Proceed collected canter                                  |             |
| 19. | Before V              | Flying change of lead                                     |             |
| 20. | F – X – H             | Extended canter                                           |             |
|     | Н                     | Collected canter and flying change of lead                |             |
| 21. | M - X - K             | Three flying changes of lead every third stride           | 2           |
| 22. | Α                     | Down centerline                                           |             |
|     | Χ                     | Halt, salute                                              |             |

READER PLEASE NOTE: Anything in parentheses should not be read.