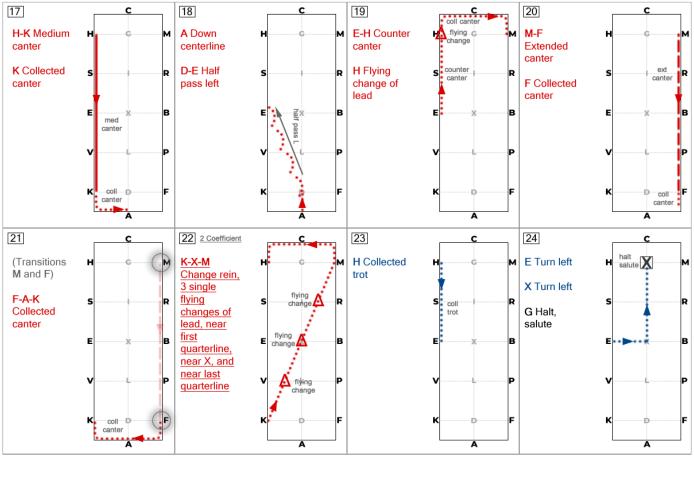

### 2023 USEF FOURTH LEVEL TEST 2 (page 1 of 2)

#### 2023 USEF FOURTH LEVEL TEST 2 (page 2 of 2)

## 2023 USEF FOURTH LEVEL TEST 2 Call Sheet

|     |                | Test                                                          | Coefficient |
|-----|----------------|---------------------------------------------------------------|-------------|
| 1.  | A              | Enter collected canter                                        |             |
|     | X              | Halt, salute                                                  |             |
|     | - •            | Proceed collected trot                                        |             |
| 2.  | С              | Track right                                                   |             |
|     | M – B          | Shoulder-in right                                             |             |
| 3.  | B – K          | Change rein, medium trot                                      |             |
| ]   | K              | Collected trot                                                |             |
| 4.  | A              | Down centerline                                               |             |
| "   | D – E          | Half pass left                                                |             |
| 5.  | E – G          | Half pass right                                               |             |
| ]   | C              | Track left                                                    |             |
| 6.  | H – E          | Shoulder-in left                                              |             |
| 7.  | E – F          | Change rein, medium trot                                      |             |
| '.  | F              | Collected trot                                                |             |
| 8.  | A              | Collected walk                                                |             |
| 0.  | K – R          | Change rein, extended walk                                    |             |
| 9.  | R              | Collected walk                                                |             |
| ]   | M              | Turn left                                                     |             |
|     | Between G & H  | Half pirouette left                                           |             |
|     | Detcen G & H   | Proceed collected walk                                        |             |
| 10. | Between G & M  | Half pirouette right                                          |             |
| 10. | Section of a M | Proceed collected walk                                        |             |
|     | Н              | Turn right                                                    |             |
| 11. | • •            | (Collected walk) [AK/RMG(H)G(M)GHC]                           |             |
| 12. | С              | Collected canter right lead                                   |             |
| 13. | M – F          | Medium canter                                                 |             |
| 10. | F              | Collected canter                                              |             |
| 14. | A              | Down centerline                                               |             |
| ]   | D – B          | Half pass right                                               |             |
| 15. | В              | Flying change of lead                                         |             |
| 16. | B – G          | Half pass left                                                |             |
|     | C              | Track left                                                    |             |
| 17. | H – X – F      | Change rein extended canter                                   |             |
|     | F              | Collected canter and flying change of lead                    |             |
| 18. | K – X          | On diagonal develop very collected canter                     |             |
|     | Approaching X  | Working pirouette right toward the letter F                   |             |
|     | Toward F       | Proceed collected canter                                      |             |
| 19. | K – X – M      | Change rein, three flying changes of lead every fourth stride |             |
| 20. | H – X          | On diagonal develop very collected canter                     |             |
| -3. | Approaching X  | Working pirouette left toward the letter M                    |             |
|     | Toward M       | Proceed collected canter                                      |             |
| 21. | Н              | Collected trot                                                |             |
| 22. | S – F          | Change rein, extended trot                                    |             |
|     | F              | Collected trot                                                |             |
| 23. | A              | Down centerline                                               |             |
|     | X              | Halt, salute                                                  |             |
|     | ^              | Trait, salute                                                 | 1           |

READER PLEASE NOTE: Anything in parentheses should not be read.