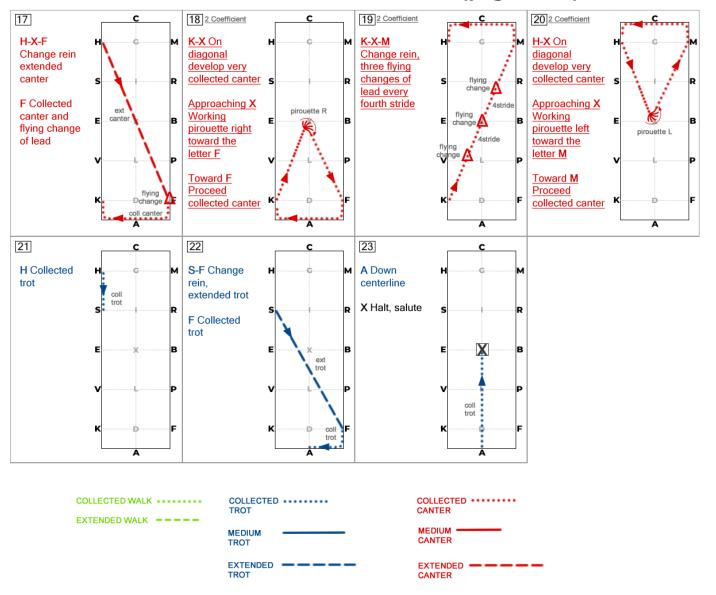

## 2023 USEF FOURTH LEVEL TEST 2 Call Sheet

|     |                | Test                                                          | Coefficient |
|-----|----------------|---------------------------------------------------------------|-------------|
| 1.  | A              | Enter collected canter                                        |             |
|     | X              | Halt, salute                                                  |             |
|     | - •            | Proceed collected trot                                        |             |
| 2.  | С              | Track right                                                   |             |
|     | M – B          | Shoulder-in right                                             |             |
| 3.  | B – K          | Change rein, medium trot                                      |             |
| ]   | K              | Collected trot                                                |             |
| 4.  | A              | Down centerline                                               |             |
| "   | D – E          | Half pass left                                                |             |
| 5.  | E – G          | Half pass right                                               |             |
| ]   | C              | Track left                                                    |             |
| 6.  | H – E          | Shoulder-in left                                              |             |
| 7.  | E – F          | Change rein, medium trot                                      |             |
| '.  | F              | Collected trot                                                |             |
| 8.  | A              | Collected walk                                                |             |
| 0.  | K – R          | Change rein, extended walk                                    |             |
| 9.  | R              | Collected walk                                                |             |
| ]   | M              | Turn left                                                     |             |
|     | Between G & H  | Half pirouette left                                           |             |
|     | Detcen G & H   | Proceed collected walk                                        |             |
| 10. | Between G & M  | Half pirouette right                                          |             |
| 10. | Section of a M | Proceed collected walk                                        |             |
|     | Н              | Turn right                                                    |             |
| 11. | • •            | (Collected walk) [AK/RMG(H)G(M)GHC]                           |             |
| 12. | С              | Collected canter right lead                                   |             |
| 13. | M – F          | Medium canter                                                 |             |
| 10. | F              | Collected canter                                              |             |
| 14. | A              | Down centerline                                               |             |
| ]   | D – B          | Half pass right                                               |             |
| 15. | В              | Flying change of lead                                         |             |
| 16. | B – G          | Half pass left                                                |             |
|     | C              | Track left                                                    |             |
| 17. | H – X – F      | Change rein extended canter                                   |             |
|     | F              | Collected canter and flying change of lead                    |             |
| 18. | K – X          | On diagonal develop very collected canter                     |             |
|     | Approaching X  | Working pirouette right toward the letter F                   |             |
|     | Toward F       | Proceed collected canter                                      |             |
| 19. | K – X – M      | Change rein, three flying changes of lead every fourth stride |             |
| 20. | H – X          | On diagonal develop very collected canter                     |             |
| -3. | Approaching X  | Working pirouette left toward the letter M                    |             |
|     | Toward M       | Proceed collected canter                                      |             |
| 21. | Н              | Collected trot                                                |             |
| 22. | S – F          | Change rein, extended trot                                    |             |
|     | F              | Collected trot                                                |             |
| 23. | A              | Down centerline                                               |             |
|     | X              | Halt, salute                                                  |             |
|     | ^              | Trait, salute                                                 | 1           |

READER PLEASE NOTE: Anything in parentheses should not be read.