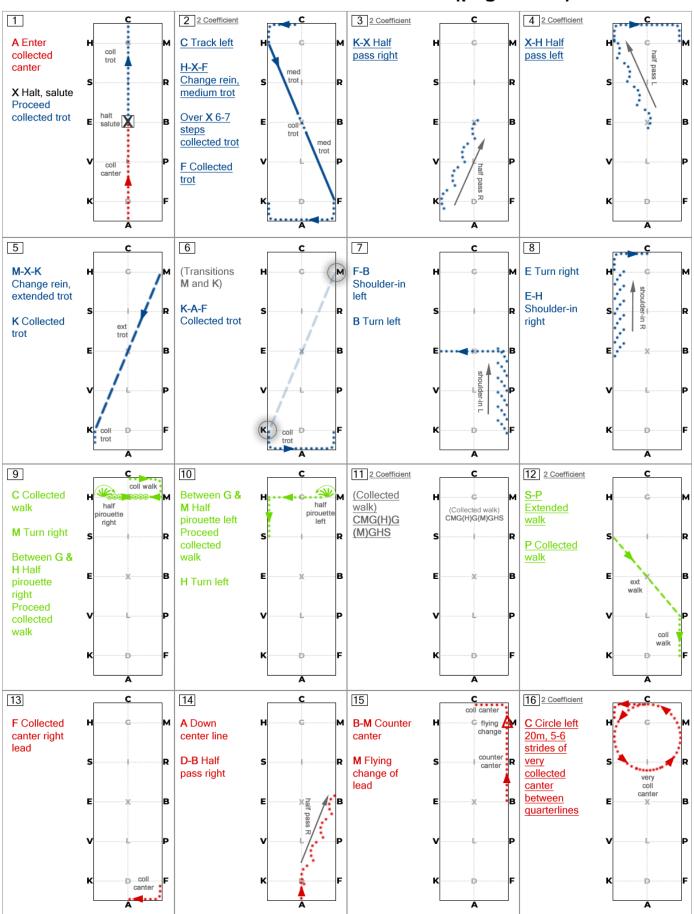

#### 2023 USEF FOURTH LEVEL TEST 1 (page 1 of 2)

#### 2023 USEF FOURTH LEVEL TEST 1 (page 2 of 2)

## 2023 USEF FOURTH LEVEL TEST 1 Call Sheet

|     |               | Test                                                                              | Coefficient |
|-----|---------------|-----------------------------------------------------------------------------------|-------------|
| 1.  | A             | Enter collected canter                                                            |             |
|     | Χ             | Halt, salute                                                                      |             |
|     |               | Proceed collected trot                                                            |             |
| 2.  | С             | Track left                                                                        | 2           |
|     | H - X - F     | Change rein, medium trot                                                          |             |
|     | Over X        | 6 – 7 steps collected trot                                                        |             |
|     | F             | Collected trot                                                                    |             |
| 3.  | K – X         | Half pass right                                                                   | 2           |
| 4.  | X – H         | Half pass left                                                                    | 2           |
| 5.  | M –X –K       | Change rein, extended trot                                                        |             |
|     | K             | Collected trot                                                                    |             |
| 6.  |               | (Transitions M and K)                                                             |             |
|     | K - A - F     | Collected trot                                                                    |             |
| 7.  | F – B         | Shoulder-in left                                                                  |             |
|     | В             | Turn left                                                                         |             |
| 8.  | E             | Turn right                                                                        |             |
|     | E – H         | Shoulder-in right                                                                 |             |
| 9.  | С             | Collected walk                                                                    |             |
|     | M             | Turn right                                                                        |             |
|     | Between G & H | Half pirouette right                                                              |             |
|     |               | Proceed collected walk                                                            |             |
| 10. | Between G & M | Half pirouette left                                                               |             |
|     |               | Proceed collected walk                                                            |             |
|     | Н             | Turn left                                                                         |             |
| 11. |               | (Collected walk) [CMG(H)G(M)GHS]                                                  | 2           |
| 12. | S – P         | Extended walk                                                                     | 2           |
|     | Р             | Collected walk                                                                    |             |
| 13. | F             | Collected canter, right lead                                                      |             |
| 14. | Α             | Down centerline                                                                   |             |
|     | D – B         | Half pass right                                                                   |             |
| 15. | B - M         | Counter canter                                                                    |             |
|     | M             | Flying change of lead                                                             |             |
| 16. | С             | Circle left 20m, 5-6 strides of very collected canter between quarterlines        | 2           |
| 17. | H – K         | Medium canter                                                                     |             |
|     | K             | Collected canter                                                                  |             |
| 18. | Α             | Down centerline                                                                   |             |
|     | D – E         | Half pass right                                                                   |             |
| 19. | E – H         | Counter canter                                                                    |             |
|     | Н             | Flying change of lead                                                             |             |
| 20. | M – F         | Extended canter                                                                   |             |
|     | F             | Collected canter                                                                  |             |
| 21. |               | (Transitions M and F)                                                             |             |
|     | F – A – K     | Collected canter                                                                  |             |
| 22. | K - X - M     | Change rein, 3 single flying changes of lead, near first quarterline, near X, and | 2           |
|     |               | near last quarterline                                                             |             |
| 23. | Н             | Collected trot                                                                    |             |
| 24. | E             | Turn left                                                                         |             |
|     | Χ             | Turn left                                                                         |             |
|     | G             | Halt, salute                                                                      |             |

READER PLEASE NOTE: Anything in parentheses should not be read.